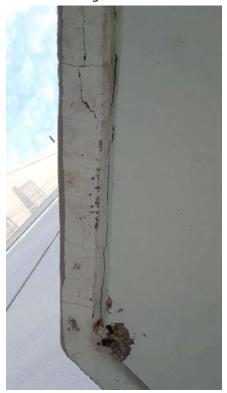

### **ACTIVITIES**

- Balcony remediation activities complete at Stack #1(F), 3(G) & 5(H) (see Figure #1 - 2/Table #1)

- Balcony remediation activities active at Stack #2(E), 4(D) & 6(C) (see Figure #1 & 3 4/Table #1)
- Schedule updated (see Appendix "A")
- Balcony slider glass panel broken by worker at Unit #403A repair to be completed by Tribune
- Two balcony slider glass panels previously broken identified at Unit #1101
- Ceiling damage (concrete spalling) identified at Unit #1002 (corner balcony) (see Figure #5 7)
- Storm shutter holes and coating damage present at Unit #1102 (see Figure #8 11)
- EIFS water damage identified at NE corner of Stack #9(J)
- Following repair methods forthcoming:
  - o Carbon fiber repair at removed storm shutter balcony edges
  - o Carbon fiber repair at removed storm shutter cantilevered balcony [Stack #2(E)]
  - EIFS water damage replacement NE corner of Stack #9(J)

Figure #3

Figure #4

Figure #6

Figure #5

Figure #7

Figure #8

Figure #10

Figure #9