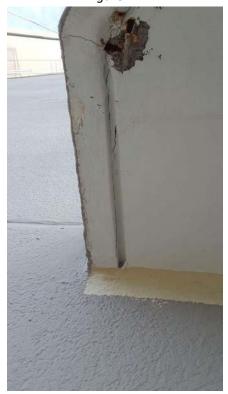

### **ACTIVITIES**

- Balcony remediation activities complete at Stack #1(F), 3(G) & 5(H) (see Figure #1 - 2/Table #1)

- Balcony remediation activities active at Stack #2(E), 4(D) & 6(C) (see Figure #1 & 3 4/Table #1)
- Schedule updated (see Appendix "A")
- Balcony slider glass panel broken by worker at Unit #403A repair to be completed by Tribune
- Two balcony slider glass panels previously broken identified at Unit #1101
- Ceiling damage (concrete spalling) identified at Unit #1002 (corner balcony) (see Figure #5 7)
- Storm shutter holes and coating damage present at Unit #1102 (see Figure #8 11)
- EIFS water damage identified at NE corner of Stack #9(J)
- Following repair methods forthcoming:
  - o Carbon fiber repair at removed storm shutter balcony edges
  - o Carbon fiber repair at removed storm shutter cantilevered balcony [Stack #2(E)]
  - EIFS water damage replacement NE corner of Stack #9(J)

Figure #3

Figure #4

Figure #6

Figure #5

Figure #7

Figure #8

Figure #10

Figure #9