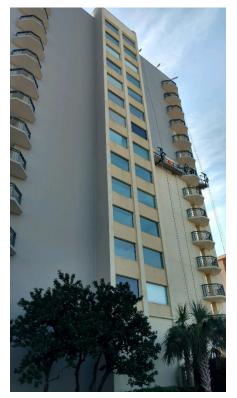

### **ACTIVITIES**

- Balcony remediation activities complete at Stack #1(F), 3(G) & 5(H) (see Figure #1 - 2/Table #1)

- Balcony remediation activities active at Stack #2(E), 4(D) & 6(C) (see Figure #1 & 3 4/Table #1)
- Schedule updated (see Appendix "A")
- Balcony slider glass panel broken by worker at Unit #403A repair to be completed by Tribune
- Two balcony slider glass panels previously broken identified at Unit #1101
- Ceiling damage (concrete spalling) identified at Unit #1002 (corner balcony) (see Figure #5 7)
- Storm shutter holes and coating damage present at Unit #1102 (see Figure #8 11)
- EIFS water damage identified at NE corner of Stack #9(J)
- Following repair methods forthcoming:
  - o Carbon fiber repair at removed storm shutter balcony edges
  - o Carbon fiber repair at removed storm shutter cantilevered balcony [Stack #2(E)]
  - EIFS water damage replacement NE corner of Stack #9(J)

Figure #1 – Progress Tracker

If you have any questions or need any additional information, please do not hesitate to contact our firm at either of the contact methods listed below.

Respectfully,

Jonathan M. Black, PE