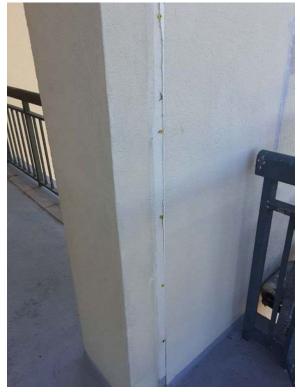

### **ACTIVITIES**

- Balcony remediation activities complete at Stack #1(F), 3(G) & 5(H) (see Figure #1 - 2/Table #1)

- Balcony remediation activities active at Stack #2(E), 4(D) & 6(C) (see Figure #1 & 3 4/Table #1)
- Schedule updated (see Appendix "A")
- Balcony slider glass panel broken by worker at Unit #403A repair to be completed by Tribune
- Two balcony slider glass panels previously broken identified at Unit #1101
- Ceiling damage (concrete spalling) identified at Unit #1002 (corner balcony) (see Figure #5 7)
- Storm shutter holes and coating damage present at Unit #1102 (see Figure #8 11)
- EIFS water damage identified at NE corner of Stack #9(J)
- Following repair methods forthcoming:
  - o Carbon fiber repair at removed storm shutter balcony edges
  - o Carbon fiber repair at removed storm shutter cantilevered balcony [Stack #2(E)]
  - EIFS water damage replacement NE corner of Stack #9(J)