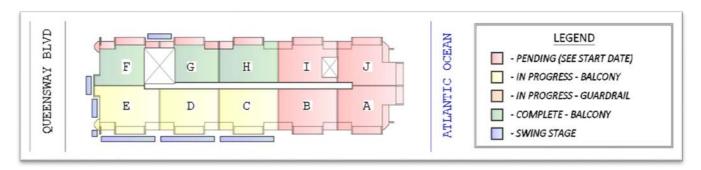

### **ACTIVITIES**

- Balcony remediation activities complete at Stack #1(F), 3(G) & 5(H) (see Figure #1 - 2/Table #1)

- Balcony remediation activities active at Stack #2(E), 4(D) & 6(C) (see Figure #1 & 3 4/Table #1)
- Schedule updated (see Appendix "A")
- Balcony slider glass panel broken by worker at Unit #403A repair to be completed by Tribune
- Two balcony slider glass panels previously broken identified at Unit #1101
- Ceiling damage (concrete spalling) identified at Unit #1002 (corner balcony) (see Figure #5 7)
- Storm shutter holes and coating damage present at Unit #1102 (see Figure #8 11)
- EIFS water damage identified at NE corner of Stack #9(J)
- Following repair methods forthcoming:
  - o Carbon fiber repair at removed storm shutter balcony edges
  - o Carbon fiber repair at removed storm shutter cantilevered balcony [Stack #2(E)]
  - EIFS water damage replacement NE corner of Stack #9(J)

Figure #1 – Progress Tracker

If you have any questions or need any additional information, please do not hesitate to contact our firm at either of the contact methods listed below.

Respectfully,

Jonathan M. Black, PE

Table #1 – Progress Tracker per Balcony

| STACK #1 (F) |      |        |       | STACK #2 (E) |              |     |     |     |
|--------------|------|--------|-------|--------------|--------------|-----|-----|-----|
| BALCONY      | 1-1  | 1-2    | 1-3   | 1-4          | 2-1          | 2-2 | 2-3 | 2-4 |
| SEALANT      | 100% | 100%   | 100%  | 100%         | 0%           | 0%  | 0%  | 0%  |
| WALL COATING | 100% | 100%   | 100%  | 100%         | 0%           | 0%  | 0%  | 0%  |
| DECK COATING | 100% | 100%   | 100%  | 100%         | 0%           | 0%  | 0%  | 0%  |
| GUARDRAILS   | 0%   | 0%     | 0%    | 0%           | 0%           | 0%  | 0%  | 0%  |
| STACK #3 (G) |      |        |       | STACK #4 (D) |              |     |     |     |
| BALCONY      | 3-1  | 3-2    | 3.    | -3           | 4-1          | 4-2 | 4.  | -3  |
| SEALANT      | 100% | 100%   | 10    | 0%           | 0%           | 0%  | 0%  |     |
| WALL COATING | 100% | 100%   | 10    | 0%           | 0%           | 0%  | 0   | %   |
| DECK COATING | 100% | 100%   | 10    | 0%           | 0%           | 0%  | 0   | %   |
| GUARDRAILS   | 0%   | 0%     | 0     | %            | 0%           | 0%  | 0   | %   |
| STACK #5 (H) |      |        |       |              | STACK #6 (C) |     |     |     |
| BALCONY      | 5    | -1     | 5-    | -2           | 6            | -1  | 6-  | -2  |
| SEALANT      | 10   | 0%     | 100%  |              | 0%           |     | 0%  |     |
| WALL COATING | 10   | 0% 100 |       | 0%           | 0%           |     | 0%  |     |
| DECK COATING | 10   | 0%     | 100%  |              | 0%           |     | 0%  |     |
| GUARDRAILS   | 0    | %      | 0% 0% |              | 0            | %   |     |     |