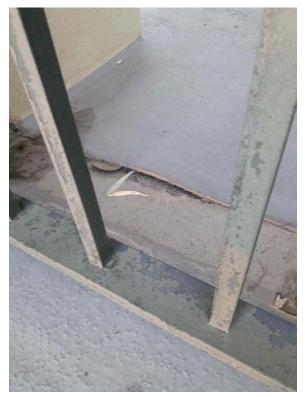

### **ACTIVITIES**

- Balcony remediation activities complete at Stack #1(F), 3(G) & 5(H) (see Figure #1 - 2/Table #1)

- Balcony remediation activities active at Stack #2(E), 4(D) & 6(C) (see Figure #1 & 3 4/Table #1)
- Schedule updated (see Appendix "A")
- Balcony slider glass panel broken by worker at Unit #403A repair to be completed by Tribune
- Two balcony slider glass panels previously broken identified at Unit #1101
- Ceiling damage (concrete spalling) identified at Unit #1002 (corner balcony) (see Figure #5 7)
- Storm shutter holes and coating damage present at Unit #1102 (see Figure #8 11)
- EIFS water damage identified at NE corner of Stack #9(J)
- Following repair methods forthcoming:
  - o Carbon fiber repair at removed storm shutter balcony edges
  - o Carbon fiber repair at removed storm shutter cantilevered balcony [Stack #2(E)]
  - EIFS water damage replacement NE corner of Stack #9(J)