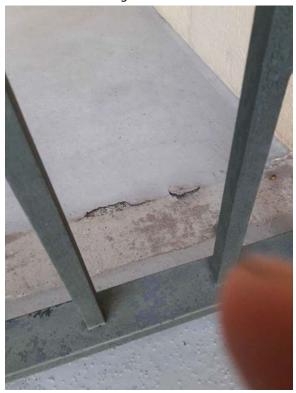

### **ACTIVITIES**

- Balcony remediation activities complete at Stack #1(F), 3(G) & 5(H) (see Figure #1 - 2/Table #1)

- Balcony remediation activities active at Stack #2(E), 4(D) & 6(C) (see Figure #1 & 3 4/Table #1)
- Schedule updated (see Appendix "A")
- Balcony slider glass panel broken by worker at Unit #403A repair to be completed by Tribune
- Two balcony slider glass panels previously broken identified at Unit #1101
- Ceiling damage (concrete spalling) identified at Unit #1002 (corner balcony) (see Figure #5 7)
- Storm shutter holes and coating damage present at Unit #1102 (see Figure #8 11)
- EIFS water damage identified at NE corner of Stack #9(J)
- Following repair methods forthcoming:
  - o Carbon fiber repair at removed storm shutter balcony edges
  - o Carbon fiber repair at removed storm shutter cantilevered balcony [Stack #2(E)]
  - EIFS water damage replacement NE corner of Stack #9(J)