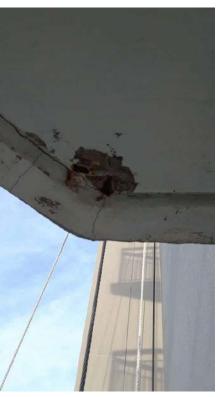

### **ACTIVITIES**

- Balcony remediation activities complete at Stack #1(F), 3(G) & 5(H) (see Figure #1 - 2/Table #1)

- Balcony remediation activities active at Stack #2(E), 4(D) & 6(C) (see Figure #1 & 3 4/Table #1)
- Schedule updated (see Appendix "A")
- Balcony slider glass panel broken by worker at Unit #403A repair to be completed by Tribune
- Two balcony slider glass panels previously broken identified at Unit #1101
- Ceiling damage (concrete spalling) identified at Unit #1002 (corner balcony) (see Figure #5 7)
- Storm shutter holes and coating damage present at Unit #1102 (see Figure #8 11)
- EIFS water damage identified at NE corner of Stack #9(J)
- Following repair methods forthcoming:
  - o Carbon fiber repair at removed storm shutter balcony edges
  - o Carbon fiber repair at removed storm shutter cantilevered balcony [Stack #2(E)]
  - EIFS water damage replacement NE corner of Stack #9(J)

Figure #3

Figure #4

Figure #6

Figure #5

Figure #7

Figure #8

Figure #10

Figure #9