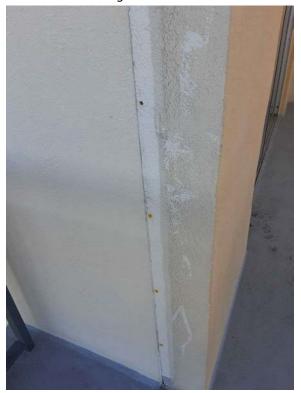

### **ACTIVITIES**

- Balcony remediation activities complete at Stack #1(F), 3(G) & 5(H) (see Figure #1 - 2/Table #1)

- Balcony remediation activities active at Stack #2(E), 4(D) & 6(C) (see Figure #1 & 3 4/Table #1)
- Schedule updated (see Appendix "A")
- Balcony slider glass panel broken by worker at Unit #403A repair to be completed by Tribune
- Two balcony slider glass panels previously broken identified at Unit #1101
- Ceiling damage (concrete spalling) identified at Unit #1002 (corner balcony) (see Figure #5 7)
- Storm shutter holes and coating damage present at Unit #1102 (see Figure #8 11)
- EIFS water damage identified at NE corner of Stack #9(J)
- Following repair methods forthcoming:
  - o Carbon fiber repair at removed storm shutter balcony edges
  - o Carbon fiber repair at removed storm shutter cantilevered balcony [Stack #2(E)]
  - EIFS water damage replacement NE corner of Stack #9(J)